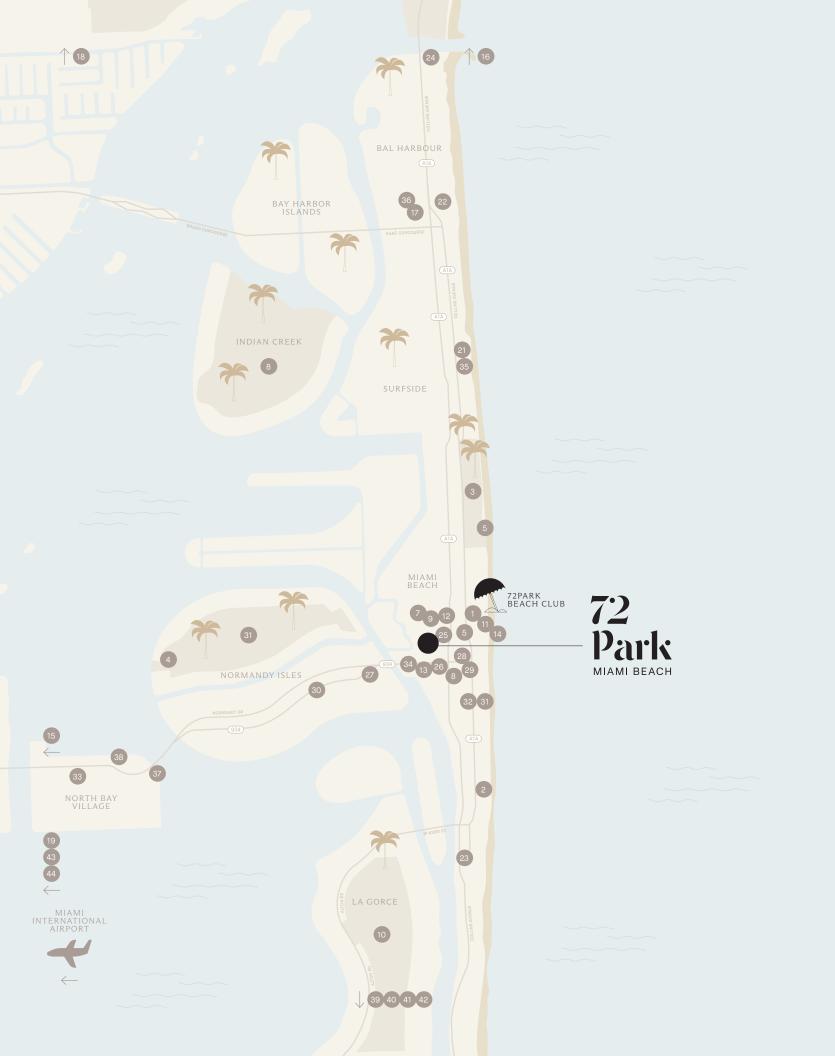

Neighborhood Map

72 Park is in close proximity to a fantastic selection of dining and entertainment options, activities, and more. Nearby are the Miami Beach Tennis Center, Normandy Shores Golf Club, beach volleyball courts, jet ski and kayak rentals, and the Miami Beach Boardwalk, which stretches from 87th Terrace all the way to South Pointe Park.

### NEIGHBORHOOD

- 1. Miami Beach Bandshell
- 2. Allison Park
- 3. North Beach Oceanside Park
- 4. Normandy Shores
- 5. Bark Beach Dog Beach
- 6. Miami Beach Tennis Center
- 7. Normandy Shores Golf Course
- 8. Indian Creek Country Club
- 9. North Shore Park & Youth Center
- 10. La Gorce Country Club
- 11. Volleyball Courts
- 12. Miami Beach Aquatic Center and Park
- 13. Byron Theater
- 14. Miami Beach Boardwalk
- 15. Pelican Harbor Marina
- 16. Bill Bird Marina

## SHOPS

17. Bal Harbour Shops 18. Aventura Mall 19. Miami Design District

# HOSPITALITY

20. Carillon Miami Wellness Spa 21. Four Seasons Hotel at The Surf Club 22. The St. Regis Bal Harbour Resort 23. The Bath Club 24. The Ritz-Carlton Bal Harbour, Miami

### RESTAURANTS

| 25. Roberta's                                    |
|--------------------------------------------------|
| 26. Prima Pasta                                  |
| 27. Katana Japanese Restaurant                   |
| 28. Cachito Coffee & Bakery                      |
| 29. George's Restaurant & Lounge                 |
| 30. SilverLake Bistro                            |
| 31. Tambourine Room by Tristan Brandt $^{\star}$ |
| 32. Buenos Aires Bakery & Café                   |
| 33. Sushi Erika                                  |
| 34. Gelato-go Bakery                             |
| 35. The Surf Club Restaurant*                    |
| 36. Makoto                                       |
| 37. Petralunga Restaurant                        |
| 38. Shuckers Waterfront Bar & Grill              |

### WITHIN 10 MINUTES

39. South Beach 40. Miami Beach Golf Club 41. Sunset Harbor 42. Lincoln Road

- 43. Miami Ironside
- 44. Little River Art District

\*Michelin-Starred restaurant

BUILDING LOCATION 580 72ND ST., MIAMI BEACH, FL 33141 TEL 1+ 305 745 7272 72PARK.COM